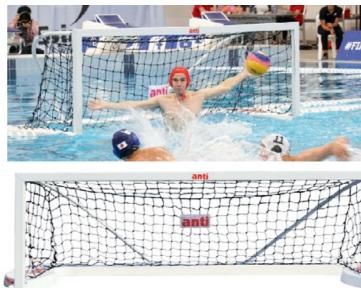

Above: Anti Pro Goal 1080 FINA World League IC Cup 2019 AUS

Anti Wave USA - Official Polo Goal & Field of USA Water Polo

www.anti.to

The Global Anti Goal blends cutting edge materials and production with innovative design, resulting in a light weight, heavy duty, compact, full sized Polo Goal that meets the needs of all Clubs and Facilities around the world.

#### Premium Competition Goal

The FINA approved Anti Pro Goal 1080 is our flagship Premium Goal model, suitable for FINA or equivalent level Polo competition events. FINA Compliant.

The Anti Goal 1080 represents the highest quality Goal available today, with a range of innovative features and durable non-corrosive design.

Official Polo Field and Goals of USA Water Polo 2020-2024

Anti Pro Goal 1080 Selected for:

2018 Commonwealth Games Gold Coast, Australia 2019 FINA Inter-Continental World League Cup, Perth, AUS 2019 FINA South East Asian Games, Clark City, PHL 2019 FINA World Junior Men's Water Polo Champs KUW 2021 USA WaterPolo Junior Olympics, California, USA 2022 Official Polo Goal of USA Water Polo, Irvine, CA