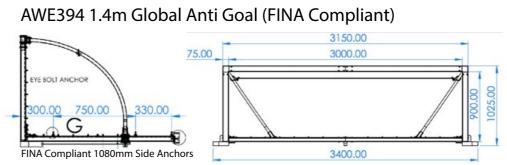

#### AWE392 1.2m Global Anti Goal

#### Product Specifications:

- Fabricated from custom marine grade powder coated Aluminium with HD Marine Nylon & SS316 fittings.
- Easily foldable for compact and safe poolside storage.
- Includes Long-Life HD polypropylene cord net.
- Marine Nylon Net Clips ensure simple and secure Net Installation.
- Soft Durable Pool Edge bumpers on rear of frame prevent damage to expensive pool edge and tiles.
- Durable oversized HD PE Flotation elements ensure stability during use, foam elements rest on the pool concourse, preventing damage to pool edge and tiles.

SINCE " NIM . POLO . POOL DECK .'

Left : Compact storage, Bottom Left & Right: Excellent stability

AWE392 Global Anti Goal 1.2m (above)

AWE394 Global Anti Goal 1.4m (above)

- Open corner net configuration reduces ball rebound.
- PVC Bows allow quick disconnect of lower rear frame to goal top frame for compact folding and low profile storage.
- · Durable, light weight, heavy duty design and construction allowing safe and easy 1 or 2 person pool deck movement.

Available in 1.2m and 1.4m side depth configurations. Both 1.2m and 1.4m models have 3m x 0.9m Goal Face.

Total weight is AWE392 26kg/ AWE394 28kg. Compact light weight Shipping dimensions for efficient Freight options.