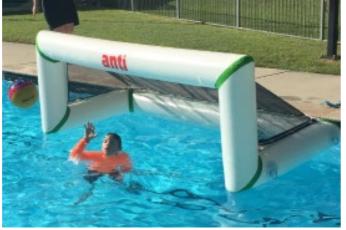

# **Global Inflatable Goals**

The Global Inflatable Goal Range blends high quality, durable materials and components with a compact and easy to transport design. A durable and affordable inflatable option for polo clubs and pools for both training and competition. Models include SENIOR Polo, BEACH Polo, and JUNIOR Polo sizes; catering for Adult clubs as well as the very popular international FINA Beach Polo & also Jnr Habawaba Youth Polo competition formats. The goals include a tough PVC Carry Bag and High Volume Foot Pump for quick inflation.

 SNR Inflatable Goal JNR Inflatable Goal

3.00m L x 0.9m W x 1.2m D (Full Size Comp Goal) • BEACH POLO Inflatable Goal 2.50m L x 0.8m W x 1.1m D (FINA Beach Polo size) 2.15m L x 0.75m W x 1.0m D (Habawaba Youth size)

Inflatable Goal Models:

SNR INFLATABLE: 3.00m x 0.9m x 1.2m (FINA), Colours: While with Red BEACH INFLATABLE: 2.50m x 0.8m x 1.1m; White with Yellow JNR INFIATABLE: 2.15m x 0.75m x 1.0m; White with Green