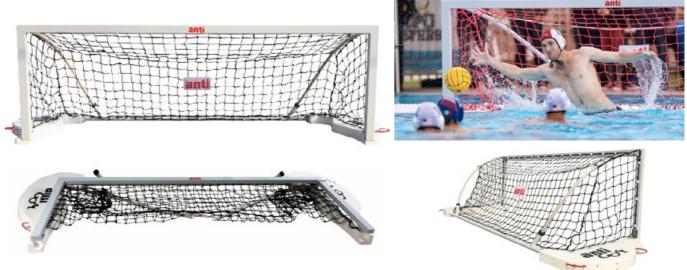

Above: Anti Pro Goal 1080 FINA World League IC Cup 2019 AUS

Anti Wave USA - Official Polo Goal & Field of USA Water Polo

www.anti.to

The Global Anti Goal blends cutting edge materials and production with innovative design, resulting in a light weight, heavy duty, compact, full sized Polo Goal that meets the needs of all Clubs and Facilities around the world.

#### AWE392 1.2m Global Anti Goal

#### Product Specifications:

- Fabricated from custom marine grade powder coated Aluminium with HD Marine Nylon & SS316 fittings.
- Easily foldable for compact and safe poolside storage.
- Includes Long-Life HD polypropylene cord net.
- Marine Nylon Net Clips ensure simple and secure Net Installation.
- Soft Durable Pool Edge bumpers on rear of frame prevent damage to expensive pool edge and tiles.
- Durable oversized HD PE Flotation elements ensure stability during use, foam elements rest on the pool concourse, preventing damage to pool edge and tiles.

SINCE " NIM . POLO . POOL DECK .'

Left : Compact storage, Bottom Left & Right: Excellent stability

AWE392 Global Anti Goal 1.2m (above)

AWE394 Global Anti Goal 1.4m (above)

- Open corner net configuration reduces ball rebound.
- PVC Bows allow quick disconnect of lower rear frame to goal top frame for compact folding and low profile storage.
- · Durable, light weight, heavy duty design and construction allowing safe and easy 1 or 2 person pool deck movement.

Available in 1.2m and 1.4m side depth configurations. Both 1.2m and 1.4m models have 3m x 0.9m Goal Face.

Total weight is AWE392 26kg/ AWE394 28kg. Compact light weight Shipping dimensions for efficient Freight options.