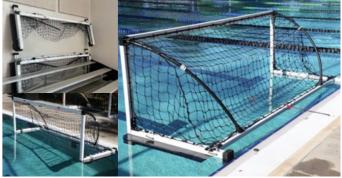

#### AWE392 1.2m Global Anti Goal

#### Product Specifications:

- Fabricated from custom marine grade powder coated Aluminium with HD Marine Nylon & SS316 fittings.
- Easily foldable for compact and safe poolside storage.
- Includes Long-Life HD polypropylene cord net.
- Marine Nylon Net Clips ensure simple and secure Net Installation.
- Soft Durable Pool Edge bumpers on rear of frame prevent damage to expensive pool edge and tiles.
- Durable oversized HD PE Flotation elements ensure stability during use, foam elements rest on the pool concourse, preventing damage to pool edge and tiles.

SINCE " NIM . POLO . POOL DECK .'

Left : Compact storage, Bottom Left & Right: Excellent stability

AWE392 Global Anti Goal 1.2m (above)

AWE394 Global Anti Goal 1.4m (above)

- Open corner net configuration reduces ball rebound.
- PVC Bows allow quick disconnect of lower rear frame to goal top frame for compact folding and low profile storage.
- · Durable, light weight, heavy duty design and construction allowing safe and easy 1 or 2 person pool deck movement.

Available in 1.2m and 1.4m side depth configurations. Both 1.2m and 1.4m models have 3m x 0.9m Goal Face.

Total weight is AWE392 26kg/ AWE394 28kg. Compact light weight Shipping dimensions for efficient Freight options.