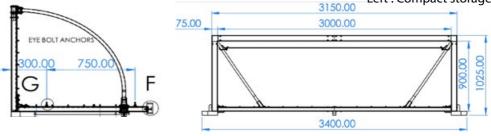

#### AWE392 1.2m Global Anti Goal

#### Product Specifications:

- Fabricated from custom marine grade powder coated Aluminium with HD Marine Nylon & SS316 fittings.
- Easily foldable for compact and safe poolside storage.
- Includes Long-Life HD polypropylene cord net.
- Marine Nylon Net Clips ensure simple and secure Net Installation.
- Soft Durable Pool Edge bumpers on rear of frame prevent damage to expensive pool edge and tiles.
- Durable oversized HD PE Flotation elements ensure stability during use, foam elements rest on the pool concourse, preventing damage to pool edge and tiles.

SINCE " NIM . POLO . POOL DECK .'

Left : Compact storage, Bottom Left & Right: Excellent stability

AWE392 Global Anti Goal 1.2m (above)

AWE394 Global Anti Goal 1.4m (above)

- Open corner net configuration reduces ball rebound.
- PVC Bows allow quick disconnect of lower rear frame to goal top frame for compact folding and low profile storage.
- · Durable, light weight, heavy duty design and construction allowing safe and easy 1 or 2 person pool deck movement.

Available in 1.2m and 1.4m side depth configurations. Both 1.2m and 1.4m models have 3m x 0.9m Goal Face.

Total weight is AWE392 26kg/ AWE394 28kg. Compact light weight Shipping dimensions for efficient Freight options.