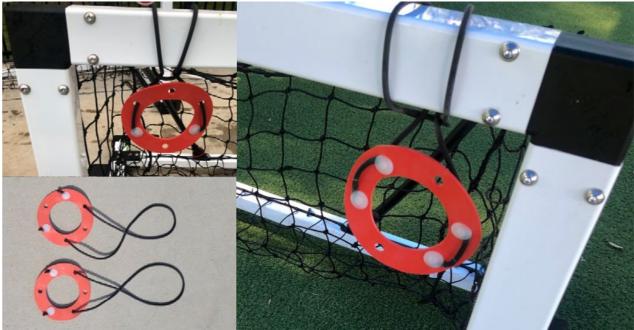

#### Anti Wave Goal Targets

The Anti Wave Goal Targets provide a simple and easily installed Goal Target for Water Polo Target training.

The Targets are easily installed to the goal frame top bar using supplied attachment points, and when s uccessfully hit by the shooter the Targets make an audible slapping sound.

#### **Key Features:**

- Suitable for all clubs and pools from Juniors to top mens and womens teams.
- · Simple, durable and easy to install design, suits all Goal Models
- Designed for ultimate durability in full sun conditions
- High visibility, durable advanced UV stabilised plastics construction
- Provides shooters with positive confirmation audible slap when successfully shot with the ball
- Does not damage or prematurely wear the balls with frequent use
- Can be installed to any location on the Top Frame bar for a variety of practice shots

| CODE    | PRODUCT                   | DESCRIPTION      | WEIGHT | VOLUME             |
|---------|---------------------------|------------------|--------|--------------------|
| AWE590  | Goal Targets              | Suits all Goals. | 0.01kg | 0.01m <sup>3</sup> |
| AWE590S | ALL SPARE PARTS AVAILABLE | PLEASE ENQUIRE   | -      |                    |

www.anti.to

Above: Anti Wave Goal Targets - NEW