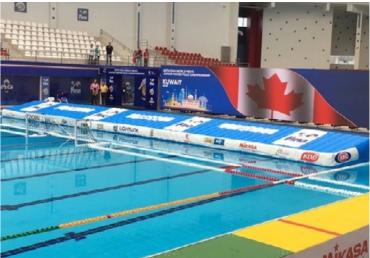

Anti Wave Maxi Racing Lanes with SuperTensioner

South East Asian Games Venue, Clark

Anti Wave MAXI Racing Lanes with

SuperBlock 800, FINA Event

City, 2019 Swim and Polo Fitout

FINA World Cup Venue, Anti Wave SuperBlock 800 and MAXI Racing Lanes

2019 SEA Games Venue, Clark City 2018 Commonwealth Games, Australia