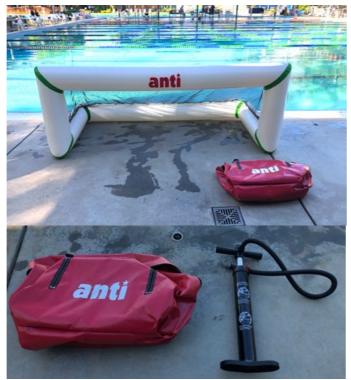

# **Global Inflatable Goals**

The Global Inflatable Goal Range blends high quality, durable materials and components with a compact and easy to transport design. A durable and affordable inflatable option for polo clubs and pools for both training and competition. Models include SENIOR Polo, BEACH Polo, and JUNIOR Polo sizes; catering for Adult clubs as well as the very popular international FINA Beach Polo & also Jnr Habawaba Youth Polo competition formats. The goals include a tough PVC Carry Bag and High Volume Foot Pump for quick inflation.

 SNR Inflatable Goal JNR Inflatable Goal

3.00m L x 0.9m W x 1.2m D (Full Size Comp Goal) • BEACH POLO Inflatable Goal 2.50m L x 0.8m W x 1.1m D (FINA Beach Polo size) 2.15m L x 0.75m W x 1.0m D (Habawaba Youth size)

Above: JNR Inflatable Model 2.15m x 0.75m x 1.0m

#### **Product Specifications:**

- Heavy Duty marine grade PVC material with SS316 Fittings.
- Heavy Duty One-way Inflation Valves for reliable, straight forwards inflation and deflation with provided foot pump.
- 2pc Oversized SS316 D-rings located on each side of the Goal for simple connection of the Goal Line tethers from the side of the pool, or from behind to pool edge or bulkhead.
- HD Carry bag is designed to be slightly oversized in order to easily return the deflated goals to the bag, and to carry both the goal and foot pump, as well as other small items as needed.
- Includes oversized Durable PVC Carry Bag with reinforced straps.
- Includes High Volume heavy duty foot pump (fits in bag) Puncture repair kit also included.

Inflatable Goal Models:

SNR INFLATABLE: 3.00m x 0.9m x 1.2m (FINA), Colours: While with Red BEACH INFLATABLE: 2.50m x 0.8m x 1.1m; White with Yellow JNR INFIATABLE: 2.15m x 0.75m x 1.0m; White with Green

• Black Net included, removable and replacable. Net is Pre-installed.

Above: JNR Inflatable Model 2.15m x 0.75m x 1.0m

Above: Durable PVC Carry Bag and High Volume Foot Pump

| CODE        | PRODUCT                    | DESCRIPTION                                       | WEIGHT | VOLUME             |
|-------------|----------------------------|---------------------------------------------------|--------|--------------------|
| AWE495      | ANTI SNR INFLATABLE GOAL   | SNR Inflatable Goal with Net, bag and pump        | 13.5kg | 0.13m <sup>3</sup> |
| AWE494      | ANTI BEACH INFLATABLE GOAL | BEACH POLO Inflatable Goal with Net, bag and pump | 12.0kg | 0.11m <sup>3</sup> |
| AWE493      | ANTI JNR INFLATABLE GOAL   | JNR Inflatable Goal with Net, bag and pump        | 11.7kg | 0.11m <sup>3</sup> |
| AWE492a/b/c | BLACK REPLACEMENT NET KIT  | Suits AWE495/AWE494/AWE493                        | 1kg    | 0.02m <sup>3</sup> |
| AWE499      | HIGH VOLUME FOOT PUMP      | SUITS ALL MODELS                                  | 1kg    | 0.03m <sup>3</sup> |
| AWE000      | ALL SPARE PARTS AVAILABLE  | PLEASE ENQUIRE                                    | -      | -                  |