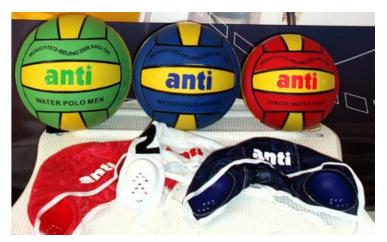

#### Junior Water Polo Caps

The Anti Wave Polo Balls are durable, non-slip and The Anti Wave Polo Caps are designed for Competihighly visible in all lights. tion and training.

- Polo caps feature sturdy mesh construction and stitching with comfortable ear caps.
- Junior Sizes only.
- Each set of the Caps includes 12pc Blue caps, 12pc White Caps and 4pc Red Caps.

| CODE   | PRODUCT                | DESCRIPTION                       | WEIGHT  | VOLUME              |
|--------|------------------------|-----------------------------------|---------|---------------------|
| AWE320 | OFFICIALS PLATFORM     | GRP/ALU - FINA Spec               | 29 kg   | 0.20m <sup>3</sup>  |
| AWE318 | GOAL JUDGE CHAIR       | Set of 2 - Attaches to Walkway    | 14 kg   | 0.15m <sup>3</sup>  |
| AWE313 | WATER POLO CAPS JNR    | Set of 28, White and Blue w 2 red | 3.0 kg  | 0.020m <sup>3</sup> |
| AWE315 | WATER POLO BALLS - Jnr | Each                              | 0.27 kg | 0.01m <sup>3</sup>  |

#### **Junior Water Polo Balls**

- Suitable for standard competition and designed for grip, visibility and durability.
- Junior sizes only.
- Sold individually.