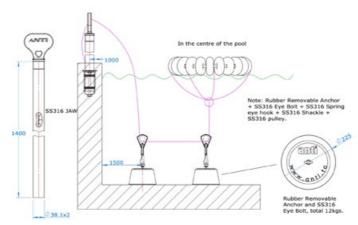

### Polo Game Start Up Set - FINA

The Polo Game Start Up Set ball release system provides a consistent and accurate start to every game.

The starting ring is held in place inside the playing field by easily removable weights resting on the pool floor. The SS316 Pole is anchored to the pool deck by the SS316 Deck Hole Anchor. The start rope attaches to the SS316 pole quick release jaws.

At the start of play, the ring is pulled under the water, and the ball is released as players approach the ball.

Meets all current FINA Regulations.