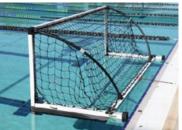

#### AWE392 1.2m Global Anti Goal

#### Product Specifications:

- Fabricated from custom marine grade powder coated Aluminium with HD Marine Nylon & SS316 fittings.
- Easily foldable for compact and safe poolside storage.
- Includes Long-Life HD polypropylene cord net.
- Marine Nylon Net Clips ensure simple and secure Net Installation.
- Soft Durable Pool Edge bumpers on rear of frame prevent damage to expensive pool edge and tiles.
- Durable oversized HD PE Flotation elements ensure stability during use, foam elements rest on the pool concourse, preventing damage to pool edge and tiles.

SINCE " NIM . POLO . POOL DECK .'

Left : Compact storage, Bottom Left & Right: Excellent stability

AWE392 Global Anti Goal 1.2m (above)

AWE394 Global Anti Goal 1.4m (above)

- Open corner net configuration reduces ball rebound.
- PVC Bows allow quick disconnect of lower rear frame to goal top frame for compact folding and low profile storage.
- · Durable, light weight, heavy duty design and construction allowing safe and easy 1 or 2 person pool deck movement.

Available in 1.2m and 1.4m side depth configurations. Both 1.2m and 1.4m models have 3m x 0.9m Goal Face.

Total weight is AWE392 26kg/ AWE394 28kg. Compact light weight Shipping dimensions for efficient Freight options.