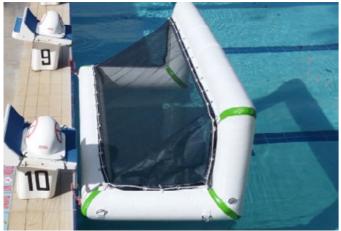

# **Global Inflatable Goals**

The Global Inflatable Goal Range blends high quality, durable materials and components with a compact and easy to transport design. A durable and affordable inflatable option for polo clubs and pools for both training and competition. Models include SENIOR Polo, BEACH Polo, and JUNIOR Polo sizes; catering for Adult clubs as well as the very popular international FINA Beach Polo & also Jnr Habawaba Youth Polo competition formats. The goals include a tough PVC Carry Bag and High Volume Foot Pump for quick inflation.

 SNR Inflatable Goal JNR Inflatable Goal

3.00m L x 0.9m W x 1.2m D (Full Size Comp Goal) • BEACH POLO Inflatable Goal 2.50m L x 0.8m W x 1.1m D (FINA Beach Polo size) 2.15m L x 0.75m W x 1.0m D (Habawaba Youth size)

Above: JNR Inflatable Model 2.15m x 0.75m x 1.0m

Inflatable Goal Models:

SNR INFLATABLE: 3.00m x 0.9m x 1.2m (FINA), Colours: While with Red BEACH INFLATABLE: 2.50m x 0.8m x 1.1m; White with Yellow JNR INFIATABLE: 2.15m x 0.75m x 1.0m; White with Green