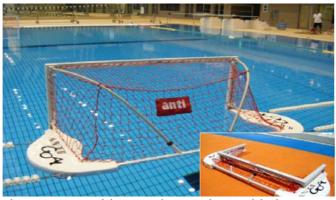

# Global Anti Goal - JNR

#### JNR/BEACH Model 2.5m x 0.8m

The 2021 release of the 'Global Anti Goal' represents the culmination of 50 years of experience in Goal innovation, design and production.

The JNR Model Goal is designed and produced in Australia to the highest specifications.

Compliant with all current FINA JNR and FINA BEACH POLO Competition regulations.

The Global Anti Goal blends cutting edge materials and production with innovative design, resulting in a durable, full sized Polo Goal, perfectly suited to all Clubs and Polo facilities.

## DURABILITY ✓ INNOVATIVE DESIGN ✓ LIGHT WEIGHT ✓

AWE390 JNR/BEACH Global Anti Goal:

AWE390 JNR/BEACH POLO Global Anti Goal shown above

JNR Model has 2.5m x 0.8m Front Goal Face dimensions.

Total weight is AWE390 is 20kg. Compact light weight Shipping dimensions for efficient Freight options.

Comprehensive list of spare parts available. All parts designed and produced in Australia.