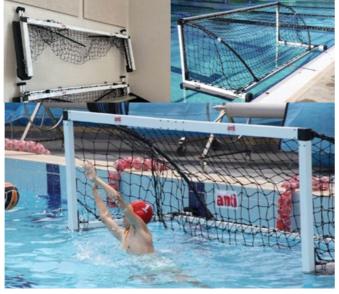

#### AWE392 1.2m Global Anti Goal

#### Product Specifications:

- Fabricated from custom marine grade powder coated Aluminium with HD Marine Nylon & SS316 fittings.
- Easily foldable for compact and safe poolside storage.
- Includes Long-Life HD polypropylene cord net.
- Marine Nylon Net Clips ensure simple and secure Net Installation.
- Soft Durable Pool Edge bumpers on rear of frame prevent damage to expensive pool edge and tiles.
- Durable oversized HD PE Flotation elements ensure stability during use, foam elements rest on the pool concourse, preventing damage to pool edge and tiles.

SINCE " NIM . POLO . POOL DECK .'

Left : Compact storage, Bottom Left & Right: Excellent stability

AWE392 Global Anti Goal 1.2m (above)

AWE394 Global Anti Goal 1.4m (above)

- Open corner net configuration reduces ball rebound.
- PVC Bows allow quick disconnect of lower rear frame to goal top frame for compact folding and low profile storage.
- · Durable, light weight, heavy duty design and construction allowing safe and easy 1 or 2 person pool deck movement.