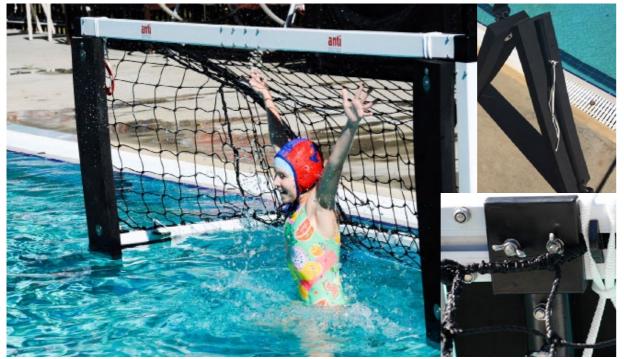

# Anti Wave Goal Targets

#### Anti Wave Goal Targets

The Anti Wave Goal Targets provide a simple and easily installed Goal Target for Water Polo Target training.

The Targets are easily installed to the goal frame top bar using supplied attachment points, and when s uccessfully hit by the shooter the Targets make an audible slapping sound.

#### **Key Features:**

- Suitable for all clubs and pools from Juniors to top mens and womens teams.
- · Simple, durable and easy to install design, suits all Goal Models
- Designed for ultimate durability in full sun conditions
- High visibility, durable advanced UV stabilised plastics construction
- Provides shooters with positive confirmation audible slap when successfully shot with the ball
- Does not damage or prematurely wear the balls with frequent use
- Can be installed to any location on the Top Frame bar for a variety of practice shots