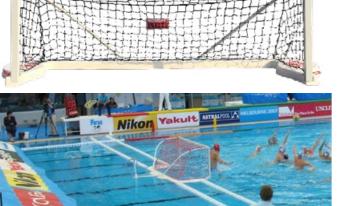

#### Senior Folding Goal 750 & 1080

The Senior Folding Goal is a full-sized competition Polo goal, dimensionally the same as the Anti Pro Goal 750 with the added benefit that it folds flat for storage. Available in traditional 750mm, or post 2015 FINA regulation 1080mm models, which has 1080mm distance between Goal Line Anchor Points.

The Senior Goal is a favourite for Clubs and Training Facilities around the world. Its foldable design allows for the Goal to be stored safely with minimal storage room required.

AWE330 Senior Folding Goal 1080 (above) and (below) Senior Folding Goal 1080 - simple folding for convenient storage.

| CODE    | PRODUCT                   | DESCRIPTION                             | WEIGHT | VOLUME              |
|---------|---------------------------|-----------------------------------------|--------|---------------------|
| AWE330  | SENIOR FOLDING GOAL 750   | Senior Folding Goal 750 with Black et   | 45 kg  | 0.55m <sup>3</sup>  |
| AWE334  | SENIOR FOLDING GOAL 1080  | Senior Folding Goal 1080 with Black Net | 46 kg  | 0.55m <sup>3</sup>  |
| AWE899  | BLACK HD REPLACEMENT NET  | Suit Senior Goal 750 & Anti Pro 1080.   | 3kg    | 0.03m <sup>3</sup>  |
| AWE330b | SENIOR GOAL FINA ADAPTOR  | Includes 2 x Bars and Fittings          | 4.5kg  | 0.039m <sup>3</sup> |
| AWE000  | ALL SPARE PARTS AVAILABLE | PLEASE ENQUIRE                          | -      | -                   |