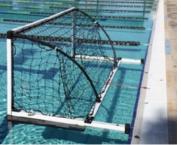

#### AWE392 1.2m Global Anti Goal

#### Product Specifications:

- Fabricated from custom marine grade powder coated Aluminium with HD Marine Nylon & SS316 fittings.
- Easily foldable for compact and safe poolside storage.
- Includes Long-Life HD polypropylene cord net.
- Marine Nylon Net Clips ensure simple and secure Net Installation.
- Soft Durable Pool Edge bumpers on rear of frame prevent damage to expensive pool edge and tiles.
- Durable oversized HD PE Flotation elements ensure stability during use, foam elements rest on the pool concourse, preventing damage to pool edge and tiles.

SINCE " NIM . POLO . POOL DECK .'

Left : Compact storage, Bottom Left & Right: Excellent stability

AWE392 Global Anti Goal 1.2m (above)

AWE394 Global Anti Goal 1.4m (above)

- Open corner net configuration reduces ball rebound.
- PVC Bows allow quick disconnect of lower rear frame to goal top frame for compact folding and low profile storage.
- · Durable, light weight, heavy duty design and construction allowing safe and easy 1 or 2 person pool deck movement.

Available in 1.2m and 1.4m side depth configurations. Both 1.2m and 1.4m models have 3m x 0.9m Goal Face.

Total weight is AWE392 26kg/ AWE394 28kg. Compact light weight Shipping dimensions for efficient Freight options.