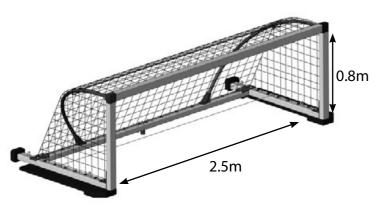

# Global Anti Goal - JNR

#### JNR/BEACH Model 2.5m x 0.8m

The 2021 release of the 'Global Anti Goal' represents the culmination of 50 years of experience in Goal innovation, design and production.

The JNR Model Goal is designed and produced in Australia to the highest specifications.

JNR Model has 2.5m x 0.8m Front Goal Face dimensions.

Total weight is AWE390 is 20kg. Compact light weight Shipping dimensions for efficient Freight options.

Comprehensive list of spare parts available. All parts designed and produced in Australia.