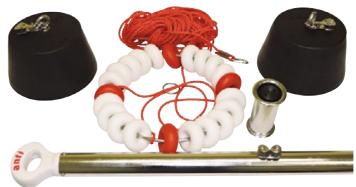

### Polo Game Start Up Set - FINA

The Polo Game Start Up Set ball release system provides a consistent and accurate start to every game.

The starting ring is held in place inside the playing field by easily removable weights resting on the pool floor. The SS316 Pole is anchored to the pool deck by the SS316 Deck Hole Anchor. The start rope attaches to the SS316 pole quick release jaws.

At the start of play, the ring is pulled under the water, and the ball is released as players approach the ball.

Meets all current FINA Regulations.

| CODE   | PRODUCT                   | DESCRIPTION                | WEIGHT | VOLUME            |
|--------|---------------------------|----------------------------|--------|-------------------|
| AWE324 | POLO GAME START UP        | FINA Approved Start System | 15KG   | 0.3m³             |
| AWE323 | WATER POLO FIELD LANES    | MIDI 188m Men's / Women's  | 175 kg | 3m³               |
| AWE322 | WATER POLO FIELD LANES    | MAXI 188m Men's / Women's  | 300 kg | 4.7m <sup>3</sup> |
| AWE312 | POLO INFLATABALE BACKSTOP | 20m x 2m x 0.85m           | ТВА    | ТВА               |